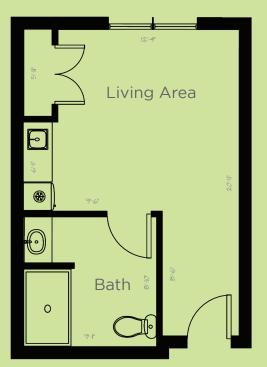

## **Call Now**

ONE BEDROOM / ONE BATH 476 sq. ft

Dimensions are approximate. Floor plans may vary. Scale: 1' = 1/4"

Angels Senior Living at The Lodges of Idlewild 18440 Exciting Idlewild Blvd, Lutz, FL 33548 (813) 296-6585