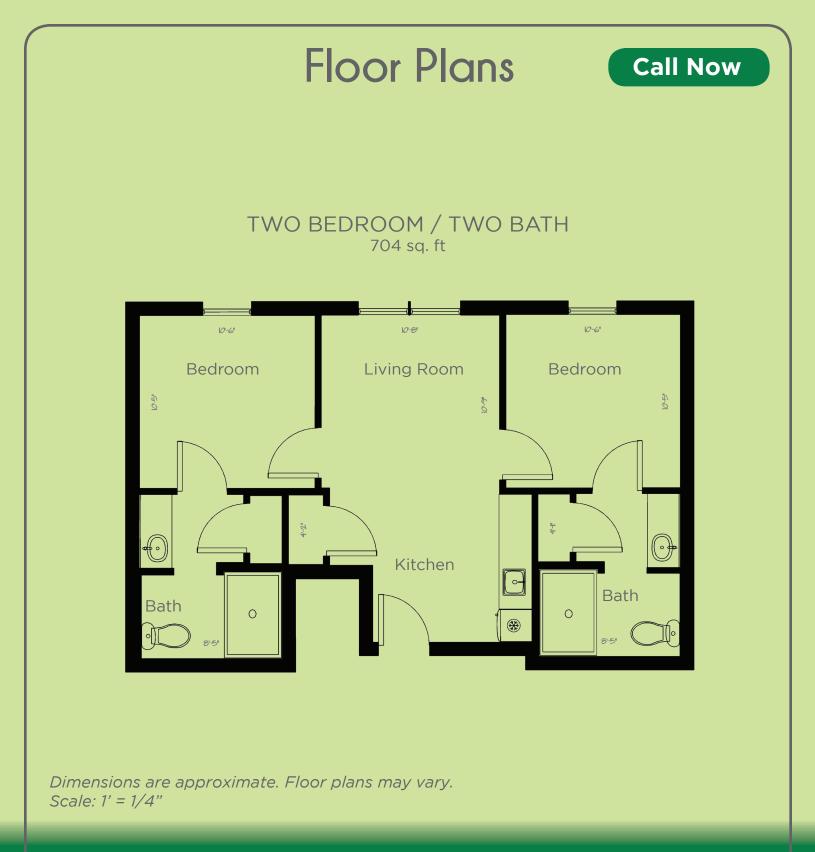

## Floor Plans

## **Call Now**





ONE BEDROOM / ONE BATH 476 sq. ft



Dimensions are approximate. Floor plans may vary. Scale: 1' = 1/4"



Angels Senior Living at The Lodges of Idlewild 18440 Exciting Idlewild Blvd, Lutz, FL 33548 (813) 296-6585

Assisted Living Facility License #12899 <u>AngelsSeniorLiving.com</u> Angels Senior Living is a care network dedicated to enriching the lives of seniors.





Angels Senior Living at The Lodges of Idlewild 18440 Exciting Idlewild Blvd, Lutz, FL 33548 (813) 296-6585

Assisted Living Facility License #12899 <u>AngelsSeniorLiving.com</u> Angels Senior Living is a care network dedicated to enriching the lives of seniors.