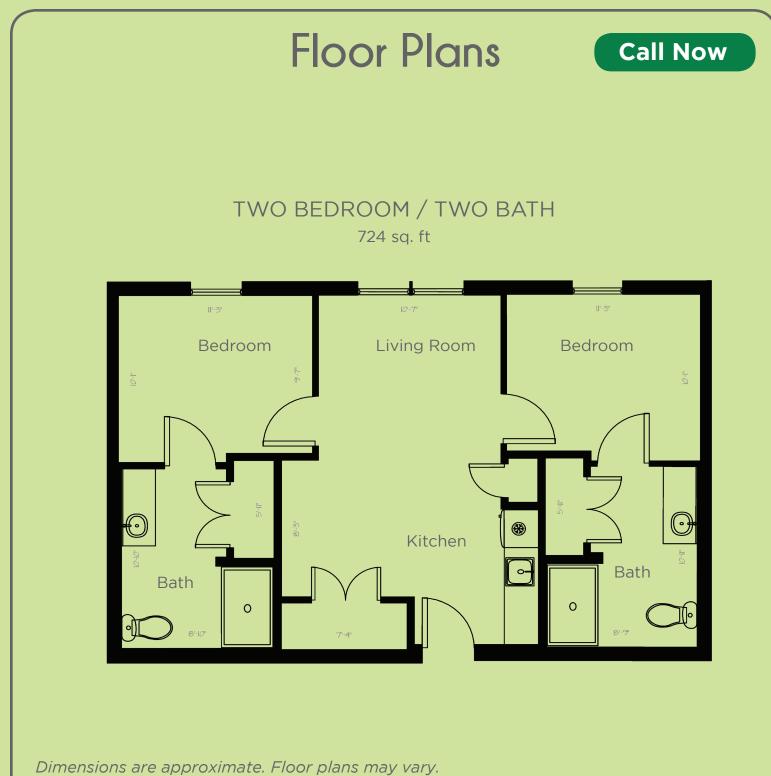

## Floor Plans

## **Call Now**

## SUITE 270 sq. ft

ONE BEDROOM 485 sq. ft

Dimensions are approximate. Floor plans may vary. Scale: 1' = 1/4"

**Angels Senior Living at New Tampa** 14712 N. 42nd St, Tampa, FL 33613 (813) 296-6577

Assisted Living Facility License #12507 <u>AngelsSeniorLiving.com</u> Angels Senior Living is a care network dedicated to enriching the lives of seniors.

Scale: 1' = 1/4"

## **Angels Senior Living at New Tampa** 14712 N. 42nd St, Tampa, FL 33613 (813) 296-6577

Assisted Living Facility License #12507 <u>AngelsSeniorLiving.com</u> Angels Senior Living is a care network dedicated to enriching the lives of seniors.