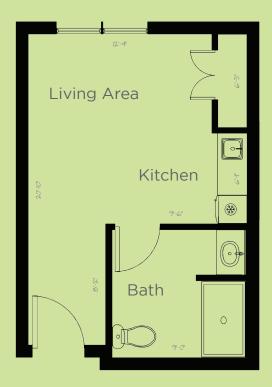

## SUITE 270 sq. ft

ONE BEDROOM 485 sq. ft

Dimensions are approximate. Floor plans may vary. Scale: 1' = 1/4"

**Angels Senior Living at New Tampa** 14712 N. 42nd St, Tampa, FL 33613 (813) 296-6577

Assisted Living Facility License #12507 <u>AngelsSeniorLiving.com</u> Angels Senior Living is a care network dedicated to enriching the lives of seniors.