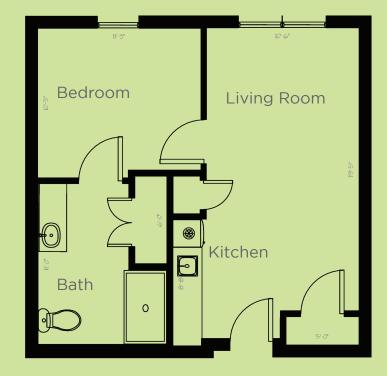

## SUITE 270 sq. ft

ONE BEDROOM 485 sq. ft

Dimensions are approximate. Floor plans may vary. Scale: 1' = 1/4"

**Angels Senior Living at New Tampa** 14712 N. 42nd St, Tampa, FL 33613 (813) 296-6577

Assisted Living Facility License #12507 <u>AngelsSeniorLiving.com</u> Angels Senior Living is a care network dedicated to enriching the lives of seniors.