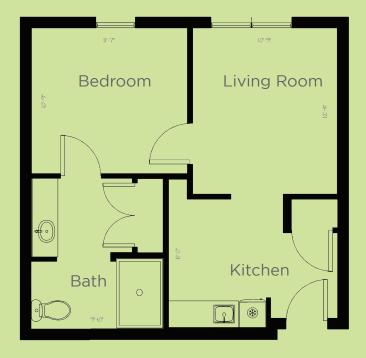

## Floor Plans

STUDIO 261 sq. ft

ONE BEDROOM / ONE BATH 546 sq. ft

Dimensions are approximate. Floor plans may vary. Scale: 1' = 1/4"

Angels Senior Living at Connerton Court 21021 Betel Ln, Land O' Lakes, FL 34638 (813) 328-2975