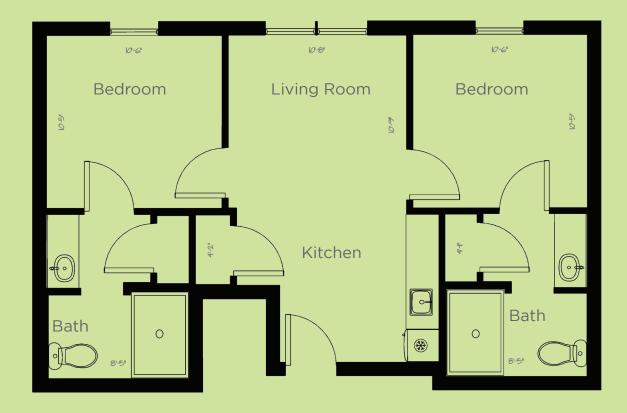

## TWO BEDROOM / TWO BATH 733 sq. ft

Dimensions are approximate. Floor plans may vary. Scale: 1' = 1/4"

Angels Senior Living at Connerton Court 21021 Betel Ln, Land O' Lakes, FL 34638 (813) 328-2975

Assisted Living Facility License #12268 AngelsSeniorLiving.com