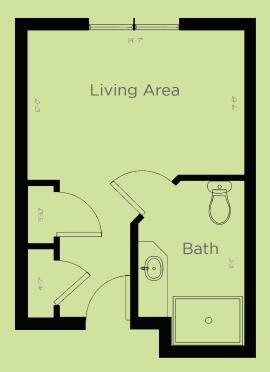

## Floor Plans

STUDIO 261 sq. ft

ONE BEDROOM / ONE BATH 546 sq. ft

Dimensions are approximate. Floor plans may vary. Scale: 1' = 1/4"

Angels Senior Living at Connerton Court 21021 Betel Ln, Land O' Lakes, FL 34638 (813) 328-2975